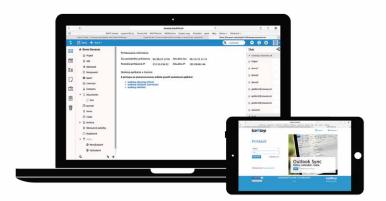

### Web, desktop and Outlook

You'll find the **iceWarp** client web interface appears much the same as a normal desktop application. Your emails, calendars and documents are always there whenever you need them. This full-function alternative to an email client on a workstation uses a full connection to the server. Simple expansion permits full integration with the beloved MS Outlook email client in its 2007, 2010 and 2013